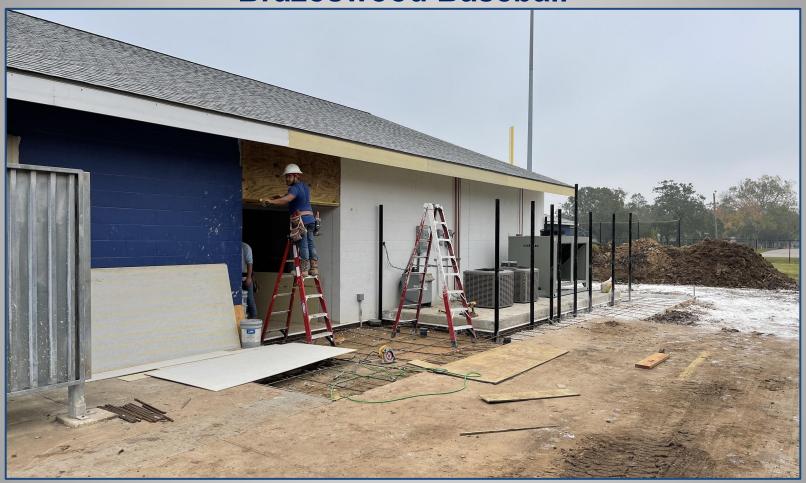

#### Brazoswood High School Phase 4 Package

The Project scope Includes:

- Existing CTE Building Conversion to District Technology Center
- Construction of new locker room facility for Tennis
- Construction of new press box and sub-varsity locker room facility and field improvements for Baseball
- Construction of new press box, concession and restroom facility, bleacher expansion and field fencing improvements for Softball
- Construction of concrete drill practice pad for ROTC
- Reconfiguration of practice fields behind Slade Field