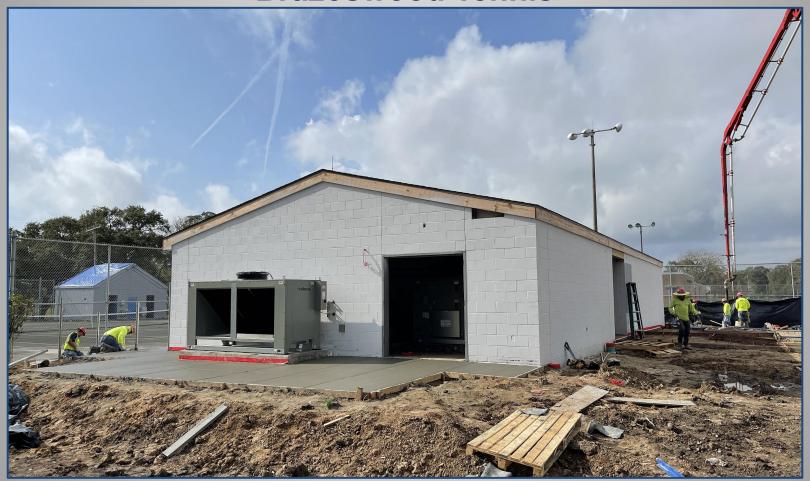

trooms, concessions.
- Facility Renovations & Improvements at Freeport Intermediate School: security lighting, interior reconfiguration of CTE and Art classrooms, HVAC.
- Satellite Bus Parking Lot
- Facility Renovations & Improvements at Clute Intermediate School: additional stacking lanes, security lighting, demo of old shop building, new stage curtain
- Facility Renovations & Improvements at Lake Jackson Intermediate School: security lighting, repairs to cracked column bases, interior reconfiguration of CTE culinary and project Lead the Way Labs.
- Apply vinyl wall coverings in classrooms & hallway areas at Beutel Elementary

































































**Technology & Resource Center** 



**Technology & Resource Center** 



## **Brazoswood Tennis**



#### **Brazoswood Tennis**



## **Brazoswood Tennis**

























# Questions?