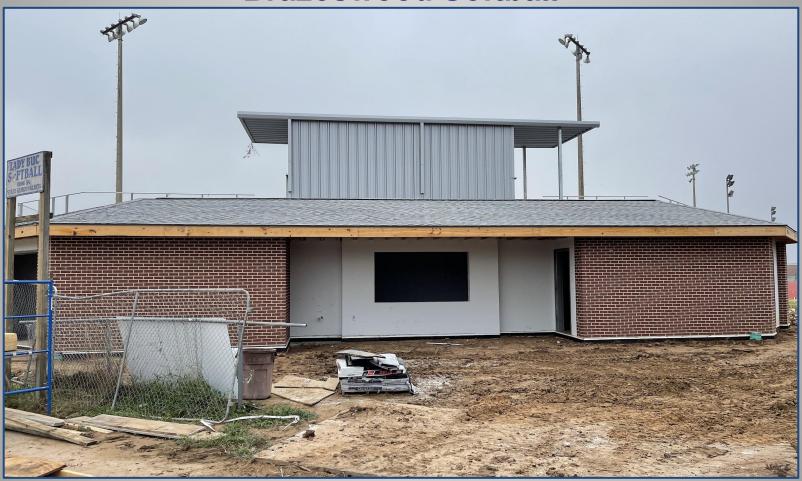

#### Brazoswood High School Phase 4 Package

The Project scope Includes:

- Existing CTE Building Conversion to District Technology Center
- Construction of new locker room facility for Tennis
- Construction of new press box and sub-varsity locker room facility and field improvements for Baseball
- Construction of new press box, concession and restroom facility, bleacher expansion and field fencing improvements for Softball
- Construction of concrete drill practice pad for ROTC
- Reconfiguration of practice fields behind Slade Field