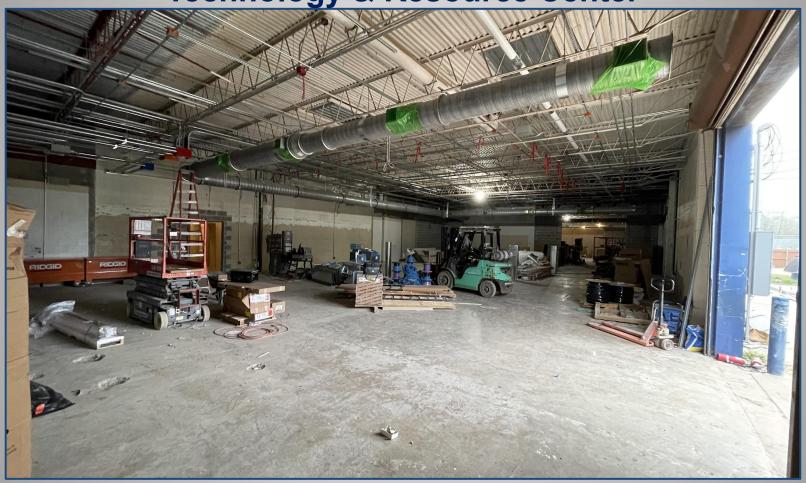

vements lighting, fencing, bleachers, press box, score board, restrooms, concessions.
- Facility Renovations & Improvements at Freeport Intermediate School: security lighting, interior reconfiguration of CTE and Art classrooms, HVAC.
- Satellite Bus Parking Lot
- Facility Renovations & Improvements at Clute Intermediate School: additional stacking lanes, security lighting, demo of old shop building, new stage curtain
- Facility Renovations & Improvements at Lake Jackson Intermediate School: security lighting, repairs to cracked column bases, interior reconfiguration of CTE culinary and project Lead the Way Labs.
- Apply vinyl wall coverings in classrooms & hallway areas at Beutel Elementary

































































**Technology & Resource Center** 



**Technology & Resource Center** 



## **Brazoswood Tennis**



#### **Brazoswood Tennis**



## **Brazoswood Tennis**

























# Questions?