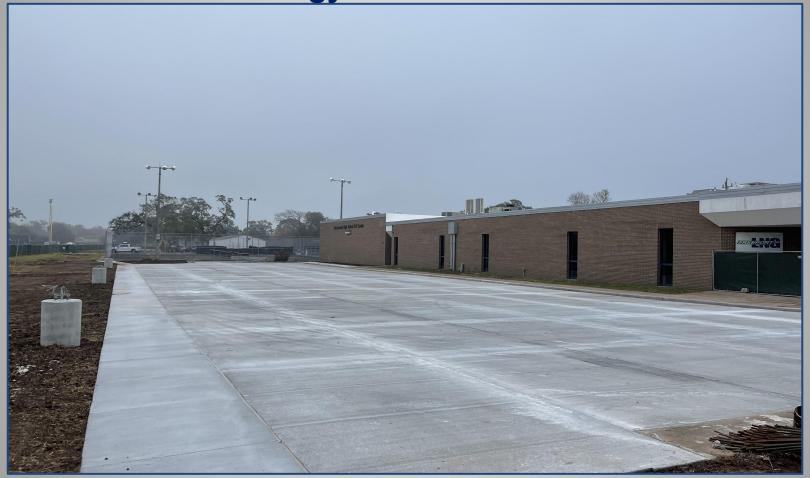

mediate School: football/soccer field improvements lighting, fencing, bleachers, press box, score board, restrooms, concessions.
- Facility Renovations & Improvements at Freeport Intermediate School: security lighting, interior reconfiguration of CTE and Art classrooms, HVAC.
- Satellite Bus Parking Lot
- Facility Renovations & Improvements at Clute Intermediate School: additional stacking lanes, security lighting, demo of old shop building, new stage curtain
- Facility Renovations & Improvements at Lake Jackson Intermediate School: security lighting, repairs to cracked column bases, interior reconfiguration of CTE culinary and project Lead the Way Labs.
- Apply vinyl wall coverings in classrooms & hallway areas at Beutel Elementary

































































**Technology & Resource Center** 



**Technology & Resource Center** 



## **Brazoswood Tennis**



#### **Brazoswood Tennis**



## **Brazoswood Tennis**

























# Questions?