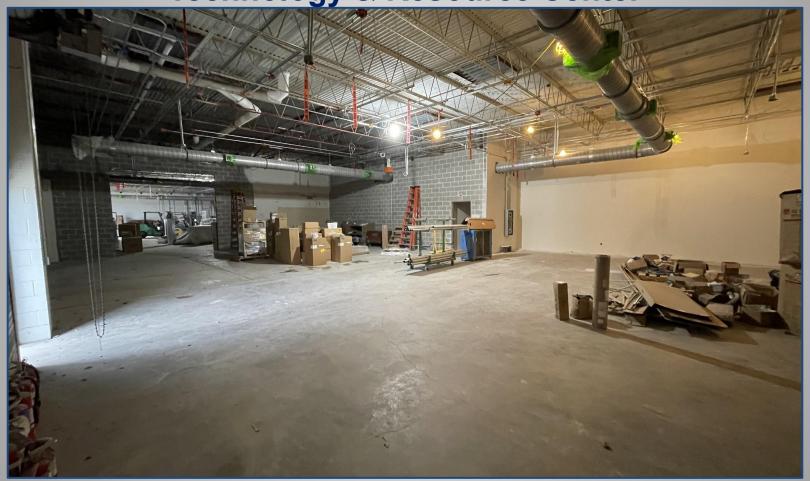

press box, score board, restrooms, concessions.
- Facility Renovations & Improvements at Freeport Intermediate School: security lighting, interior reconfiguration of CTE and Art classrooms, HVAC.
- Satellite Bus Parking Lot
- Facility Renovations & Improvements at Clute Intermediate School: additional stacking lanes, security lighting, demo of old shop building, new stage curtain
- Facility Renovations & Improvements at Lake Jackson Intermediate School: security lighting, repairs to cracked column bases, interior reconfiguration of CTE culinary and project Lead the Way Labs.
- Apply vinyl wall coverings in classrooms & hallway areas at Beutel Elementary

































































**Technology & Resource Center** 



**Technology & Resource Center** 



## **Brazoswood Tennis**



#### **Brazoswood Tennis**



## **Brazoswood Tennis**

























# Questions?