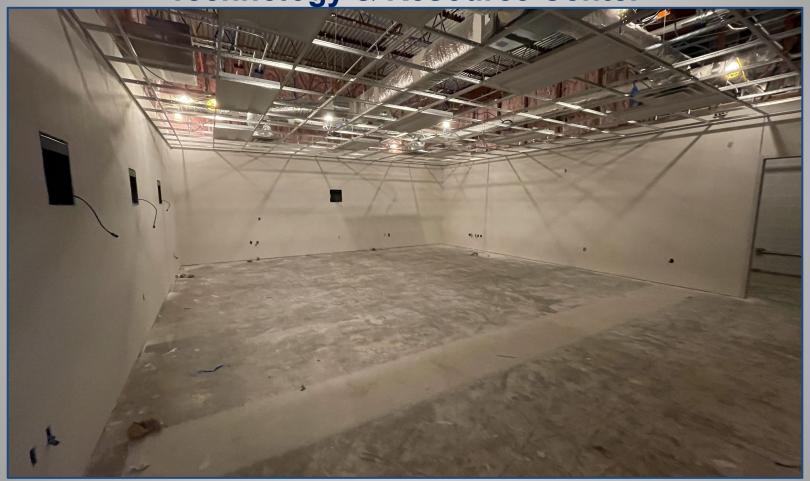

e School: football/soccer field improvements lighting, fencing, bleachers, press box, score board, restrooms, concessions.
- Facility Renovations & Improvements at Freeport Intermediate School: security lighting, interior reconfiguration of CTE and Art classrooms, HVAC.
- Satellite Bus Parking Lot
- Facility Renovations & Improvements at Clute Intermediate School: additional stacking lanes, security lighting, demo of old shop building, new stage curtain
- Facility Renovations & Improvements at Lake Jackson Intermediate School: security lighting, repairs to cracked column bases, interior reconfiguration of CTE culinary and project Lead the Way Labs.
- Apply vinyl wall coverings in classrooms & hallway areas at Beutel Elementary

































































**Technology & Resource Center** 



**Technology & Resource Center** 



## **Brazoswood Tennis**



#### **Brazoswood Tennis**



## **Brazoswood Tennis**

























# Questions?