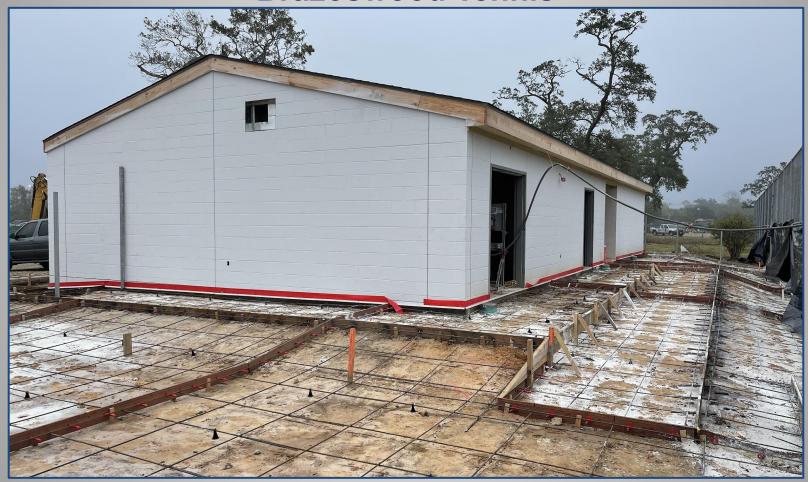

y Renovations & Improvements at Freeport Intermediate School: security lighting, interior reconfiguration of CTE and Art classrooms, HVAC.
- Satellite Bus Parking Lot
- Facility Renovations & Improvements at Clute Intermediate School: additional stacking lanes, security lighting, demo of old shop building, new stage curtain
- Facility Renovations & Improvements at Lake Jackson Intermediate School: security lighting, repairs to cracked column bases, interior reconfiguration of CTE culinary and project Lead the Way Labs.
- Apply vinyl wall coverings in classrooms & hallway areas at Beutel Elementary

































































**Technology & Resource Center** 



**Technology & Resource Center** 



## **Brazoswood Tennis**



#### **Brazoswood Tennis**



## **Brazoswood Tennis**

























# Questions?