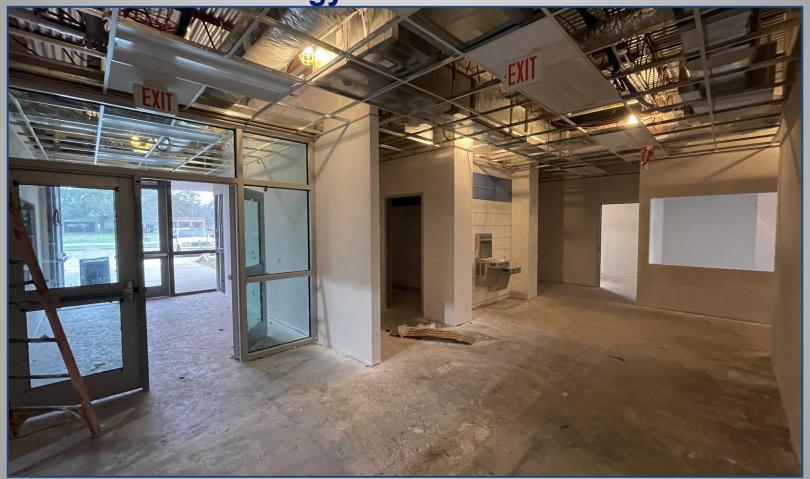

diate School: football/soccer field improvements lighting, fencing, bleachers, press box, score board, restrooms, concessions.
- Facility Renovations & Improvements at Freeport Intermediate School: security lighting, interior reconfiguration of CTE and Art classrooms, HVAC.
- Satellite Bus Parking Lot
- Facility Renovations & Improvements at Clute Intermediate School: additional stacking lanes, security lighting, demo of old shop building, new stage curtain
- Facility Renovations & Improvements at Lake Jackson Intermediate School: security lighting, repairs to cracked column bases, interior reconfiguration of CTE culinary and project Lead the Way Labs.
- Apply vinyl wall coverings in classrooms & hallway areas at Beutel Elementary

































































**Technology & Resource Center** 



**Technology & Resource Center** 



## **Brazoswood Tennis**



#### **Brazoswood Tennis**



## **Brazoswood Tennis**

























# Questions?