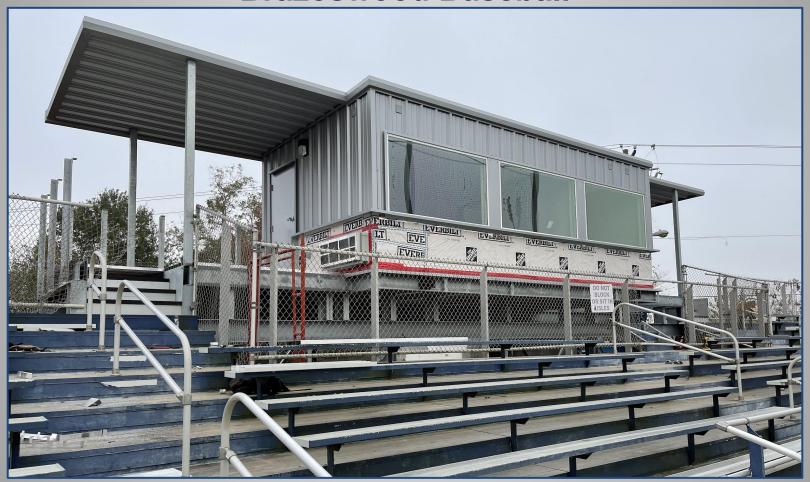

#### Brazoswood High School Phase 4 Package

The Project scope Includes:

- Existing CTE Building Conversion to District Technology Center
- Construction of new locker room facility for Tennis
- Construction of new press box and sub-varsity locker room facility and field improvements for Baseball
- Construction of new press box, concession and restroom facility, bleacher expansion and field fencing improvements for Softball
- Construction of concrete drill practice pad for ROTC
- Reconfiguration of practice fields behind Slade Field