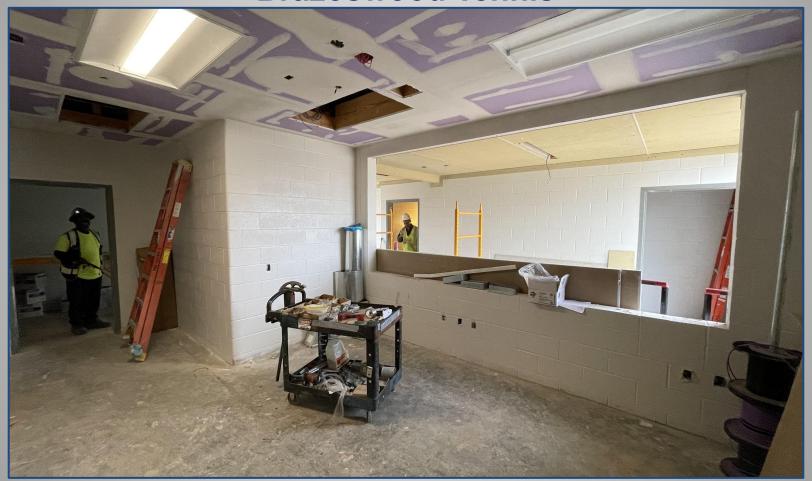

at Freeport Intermediate School: security lighting, interior reconfiguration of CTE and Art classrooms, HVAC.
- Satellite Bus Parking Lot
- Facility Renovations & Improvements at Clute Intermediate School: additional stacking lanes, security lighting, demo of old shop building, new stage curtain
- Facility Renovations & Improvements at Lake Jackson Intermediate School: security lighting, repairs to cracked column bases, interior reconfiguration of CTE culinary and project Lead the Way Labs.
- Apply vinyl wall coverings in classrooms & hallway areas at Beutel Elementary

































































**Technology & Resource Center** 



**Technology & Resource Center** 



## **Brazoswood Tennis**



#### **Brazoswood Tennis**



## **Brazoswood Tennis**

























# Questions?